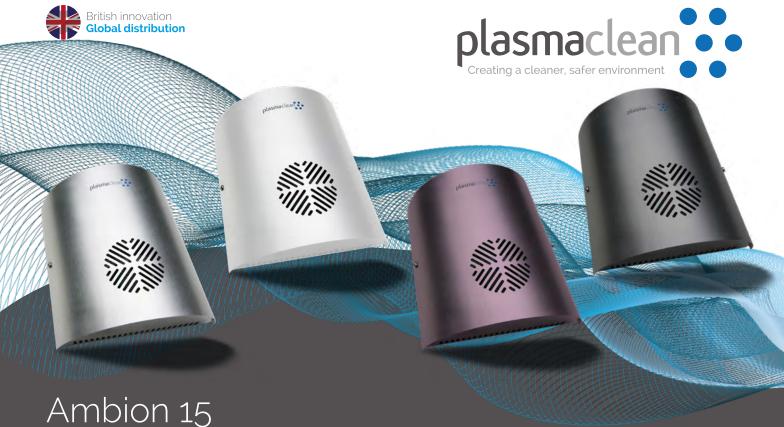

The Ambion 15 provides affordable, reliable and supremely effective odour control for washrooms. Units feature a powerful ioniser, which destroys odours and freshens the air. The process keeps air in the washroom fresh and hygienically clean.

Simple to install, with low maintenance and running costs, this versatile modular solution provides affordable and reliable odour control, making it the perfect partner for a wide range of applications.

Stainless steel finish is standard. Colour options available, subject to order volume. Please enquire.

Plasma Clean Limited, SBIC Broadstone Mill, Broadstone Road Stockport, Cheshire, SK5 7DL . UK Email: ask@plasma-clean.com Tel: +44 (0)161 870 2325 www.plasma-clean.com Ambion 15 units use plasma ionisation technology to create high levels of charged ions to treat the ambient air and neutralise odours.

## Features & Benefits

- Low capital and running costs
- Simple installation and maintenance
- Stylish design with colour options
- Quiet operation
- Compact, lightweight and robust
- Low power
- Stainless steel body